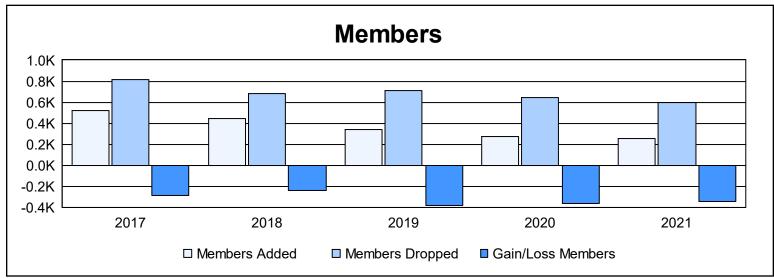

District 334 A

As of June 2021 Cumulative

| Year      | New<br>Clubs | Dropped<br>Clubs | Gain/<br>Loss<br>Clubs | New<br>Members | Charter<br>Members | Reinstate<br>Members | Transfer<br>Members | Total<br>Member<br>Added | Total<br>Members<br>Dropped | Gain/<br>Loss<br>Members |
|-----------|--------------|------------------|------------------------|----------------|--------------------|----------------------|---------------------|--------------------------|-----------------------------|--------------------------|
| 2016-2017 | 1            | 0                | 1                      | 480            | 24                 | 10                   | 10                  | 524                      | 814                         | -290                     |
| 2017-2018 | 0            | 3                | -3                     | 426            | 0                  | 10                   | 8                   | 444                      | 680                         | -236                     |
| 2018-2019 | 0            | 3                | -3                     | 309            | 0                  | 9                    | 17                  | 335                      | 714                         | -379                     |
| 2019-2020 | 0            | 1                | -1                     | 252            | 0                  | 11                   | 13                  | 276                      | 642                         | -366                     |
| 2020-2021 | 0            | 4                | -4                     | 241            | 1                  | 6                    | 7                   | 255                      | 596                         | -341                     |
| Average   | 0            | 2                | -2                     | 342            | 5                  | 9                    | 11                  | 367                      | 689                         | -322                     |