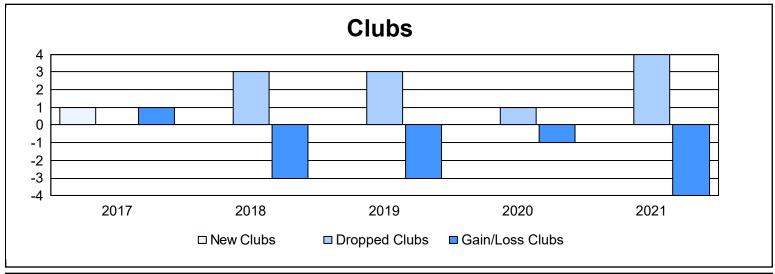

District 334 A

As of June 2021 Cumulative

| Year      | New<br>Clubs | Dropped<br>Clubs | Gain/<br>Loss<br>Clubs | New<br>Members | Charter<br>Members | Reinstate<br>Members | Transfer<br>Members | Total<br>Member<br>Added | Total<br>Members<br>Dropped | Gain/<br>Loss<br>Members |
|-----------|--------------|------------------|------------------------|----------------|--------------------|----------------------|---------------------|--------------------------|-----------------------------|--------------------------|
| 2016-2017 | 1            | 0                | 1                      | 480            | 24                 | 10                   | 10                  | 524                      | 814                         | -290                     |
| 2017-2018 | 0            | 3                | -3                     | 426            | 0                  | 10                   | 8                   | 444                      | 680                         | -236                     |
| 2018-2019 | 0            | 3                | -3                     | 309            | 0                  | 9                    | 17                  | 335                      | 714                         | -379                     |
| 2019-2020 | 0            | 1                | -1                     | 252            | 0                  | 11                   | 13                  | 276                      | 642                         | -366                     |
| 2020-2021 | 0            | 4                | -4                     | 241            | 1                  | 6                    | 7                   | 255                      | 596                         | -341                     |
| Average   | 0            | 2                | -2                     | 342            | 5                  | 9                    | 11                  | 367                      | 689                         | -322                     |